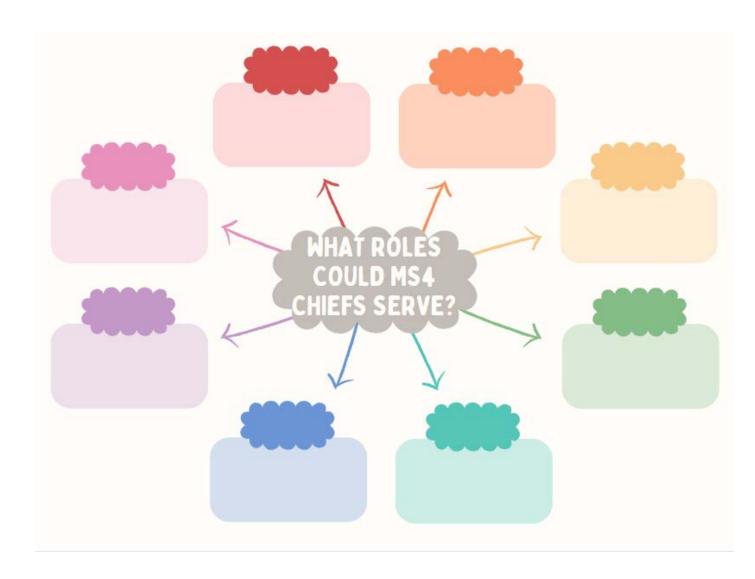

| Student Chief Opportunities for: |  |  |  |  |  |
|----------------------------------|--|--|--|--|--|
| First Year Students:             |  |  |  |  |  |
| Second Year Students:            |  |  |  |  |  |
| Third Year Students:             |  |  |  |  |  |
| OR as an:                        |  |  |  |  |  |
| Information Provider             |  |  |  |  |  |
| <u>Facilitator</u>               |  |  |  |  |  |
| Role Model                       |  |  |  |  |  |

<u>Assessor</u>

On the worksheet below, select 2-3 of the stops on the roadmap and plan out specifics of this step at your institution:

| Sten:                                   |      |      |  |
|-----------------------------------------|------|------|--|
| • · · · · · · · · · · · · · · · · · · · |      |      |  |
| •                                       |      |      |  |
| •                                       |      |      |  |
| •                                       |      |      |  |
| •                                       |      |      |  |
|                                         |      |      |  |
| Step:                                   | <br> | <br> |  |
| •                                       |      |      |  |
| •                                       |      |      |  |
| •                                       |      |      |  |
| •                                       |      |      |  |
|                                         |      |      |  |
| Step:                                   | <br> | <br> |  |
| •                                       |      |      |  |
| •                                       |      |      |  |
| •                                       |      |      |  |
| •                                       |      |      |  |