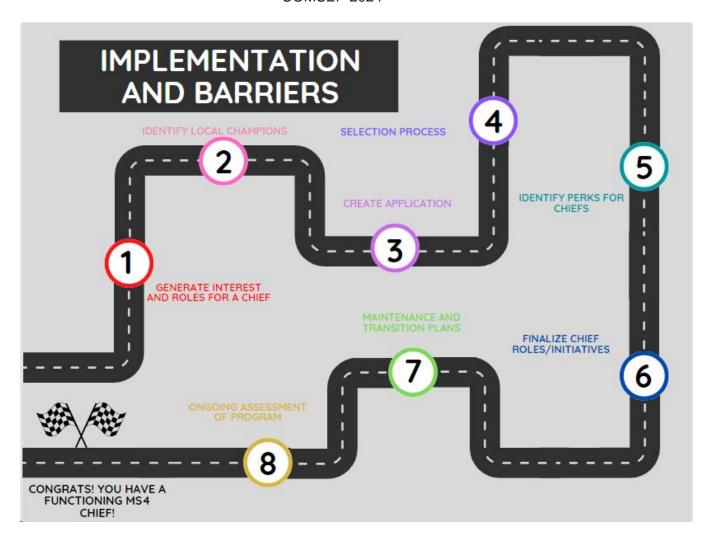

<u>Assessor</u>

On the worksheet below, select 2-3 of the stops on the roadmap and plan out specifics of this step at your institution:

| Sten:                                   |      |      |  |
|-----------------------------------------|------|------|--|
| • · · · · · · · · · · · · · · · · · · · |      |      |  |
| •                                       |      |      |  |
| •                                       |      |      |  |
| •                                       |      |      |  |
| •                                       |      |      |  |
|                                         |      |      |  |
| Step:                                   | <br> | <br> |  |
| •                                       |      |      |  |
| •                                       |      |      |  |
| •                                       |      |      |  |
| •                                       |      |      |  |
|                                         |      |      |  |
| Step:                                   | <br> | <br> |  |
| •                                       |      |      |  |
| •                                       |      |      |  |
| •                                       |      |      |  |
| •                                       |      |      |  |